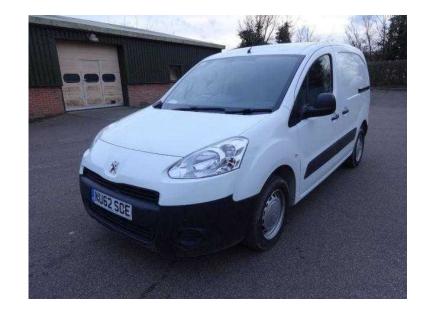

## Peugeot Partner (4,250 GBP)

Location **East of England, Essex** https://www.freeadsz.co.uk/x-328737-z

WHITE, NEW ARRIVAL! AWAITING VALET! THIS ONE OWNER 92ps 850kg MODEL WITH SIDE LOADING DOOR, REMOTE CENTRAL LOCKING, ELECTRIC WINDOWS, FULL BULKHEAD, FULLY PLY LINED & FULL SERVICE HISTORY. PART EXCHANGE WELCOME, FINANCE AVAILABLE, ALL CARDS ACCEPTED... £4,250 +VAT Remote Central Locking, Electric