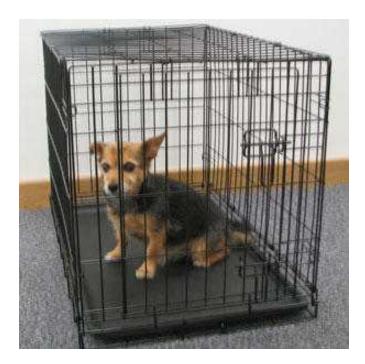

## SINGLE DOOR FOLDING DOG CRATE (pets at home) (20 GBP)

Location South East, Surrey https://www.freeadsz.co.uk/x-328787-z

SMALL SINGLE DOOR FOLDING DOG CRATE 53.5 X 49 X 77 cms as new condition wipe clean bottom tray single door, double locking smoke free