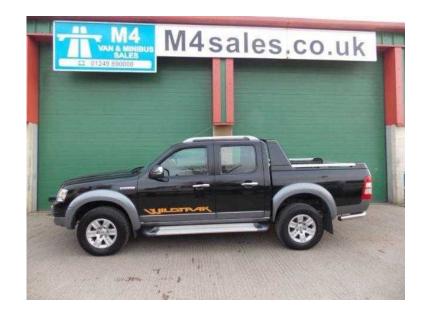

## Ford Ranger 2008 (5,450 GBP)

Location **South West, Wiltshire** https://www.freeadsz.co.uk/x-328791-z

Ford Ranger WILDTRAK 3.0 TDCI Half Leather £5,450 + VAT, Body Type: Double Cab Pick-up 4x4, Fuel Type: Diesel, Transmission: Manual, Engine Size: 3.0, No. of Doors: 4, Colour: Black, Registration: 2008 (57), Mileage: 116,476, Owners: 4, Availability: ON SALE NOW, Price: £5,450 + VAT

- , Features:
- , Electric Mirrors, REAR PARKING SENSORS, Air Conditioning, Chrome Side Bars, Front Fog Lights, Anti-Lock Brakes, Central Locking (Remote), Frong Centre Armrest, Power Assisted Steering, Radio/CD, Alarm, Driver's Airbag, Alloy Wheels, Electric Windows, Immobiliser, Roof Rails Immobiliser, Alarm, Air Conditioning, Electric Windows, Electric Mirrors, Roof