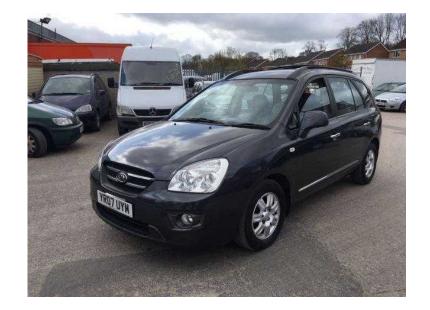

## **Kia Carens 2007 (1,950 GBP)**

Location Yorkshire and the Humber, North Yorkshire https://www.freeadsz.co.uk/x-328824-z

++ 11 MONTHS MOT ++ ONLY 1 OWNER FROM NEW ++ SOME HISTORY ++ 3 MONTHS STANDARD WARRANTY INCLUDED ++ FINANCE AVAILABLE ON THIS CAR ++, Air-Conditioning, Electric Windows (Front/Rear), In Car Entertainment (Radio/CD/MP3). 7 seats, GREY, LOOKS AND DRIVES WELL FOR AGE, CALL 01274 850824 01274 8508...(click to reveal full phone number) TO VIEW, PRICED TO SELL... OPENING HOURS MON-FRI 9AM TIL 6PM, SAT 9AM TIL 5PM, SUN 10AM TIL 4PM ++, £1,950 p/x