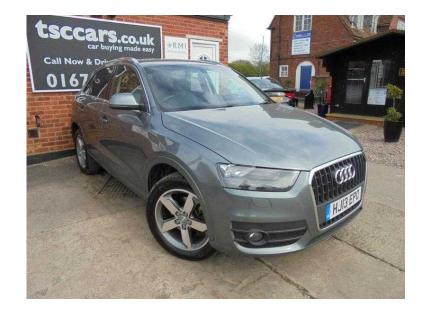

## Audi Q3 2013 (15,979 GBP)

Location West Midlands, Worcestershire https://www.freeadsz.co.uk/x-328878-z

Colour SatNav - Start/Stop - Bluetooth - Parking Sensors - Heated Seats - Dual Climate Control - 18" Alloys - Cruise Control - Auto Lighting - 6 Speed - Aux In - Elec Folding Mirrors - Front Fogs - Roof Rails -Isofix - 2 Owners - Audi Service History - Finance & PCP Options - RAC Nationwide Parts & Labour Guarantee - Other Models Available ES SE Quattrro Technik S Line SQ3 120 140 170 177 210 ABS, Immobiliser, Alarm, Remote Alarm, Traction Control, Central Locking, Remote Central Locking, Power Steering, Air Conditioning, Climate Control, Cruise Control, Heated Seats, Electric Front Windows, Electric Windows, Trip Computer, CD Player, Satellite Navigation, Rear Wash/wipe, Electric Mirrors, Roof Rails, Front Fog Lamps, Parking Sensors, UK Specification, UK Supplied, Height Adjustable Seat, Adjustable Steering Column, Powered Folding Mirrors, Multi-function Steering Wheel, Auto Lighting, Rain-Sensing Wipers, Electric Handbrake, Brake Assist, Rear Headrests, Front Centre Armrest, Multiple Airbags, Comms Pack, Dual Climate Zones, Retractable Headrests, Automatic Electric Windows, Autodip Rearview, Radio, MP3 Player, Colour SatNav, Child Locks, Folding Rear Seats, Head Restraints, Rear Armrest, Locking Wheel Nuts, Metallic Paintwork, Colour Coded Body, Colour Coded Interior, Cloth Upholstery, Steering Wheel Audio Controls, iPod Connectivity, Bluetooth, Isofix, Heated Electric Mirrors, RAC Nationwide Parts & Labour Guarantee, Start/Stop, Day Time Running Lights, RAC 12 Months Breakdown Cover, Finance/PCP from only 4%