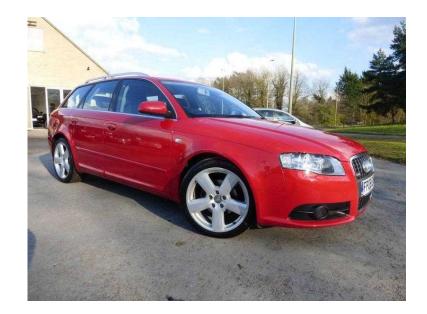

## Audi A4 Avant 2008 (8,750 GBP)

Location **West Midlands, Worcestershire** https://www.freeadsz.co.uk/x-328879-z

## 1 OWNER FROM NEW WITH SAT NAV

ABS, Traction Control, Remote Central Locking, Power Steering, Air Conditioning, Electric Windows, Trip Computer, CD Player, Electric Mirrors, Multiple Airbags, Radio, Colour