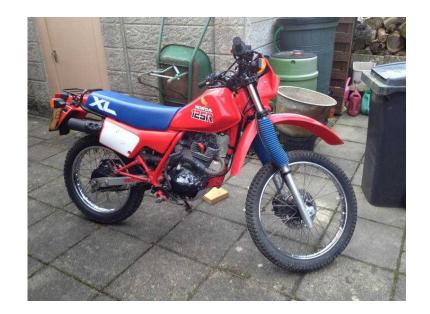

## Honda XL 125 1987 (995 GBP)

Location **South West, Wiltshire** https://www.freeadsz.co.uk/x-328909-z

1987 XL125R ideal for restoration Can be heard running, should MOT ok. No MOT and on SORN Please contact for more details. ;