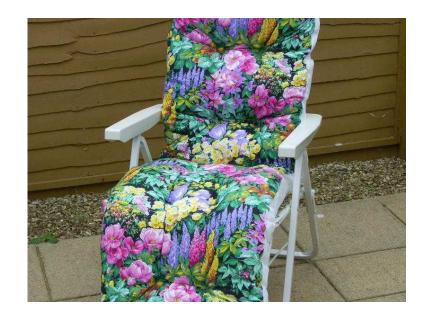

## **Reclining Garden Lounger (15 GBP)**

Location **South East, West Sussex** https://www.freeadsz.co.uk/x-328934-z

New in unused condition. Bought by elderly relative, but put in cupboard and never used. Now is the time for it to come out and be used!. Bright and colourful thick padded cushion for comfort. Reclines by lifting up the arms until required position is achieved. A bargain for.