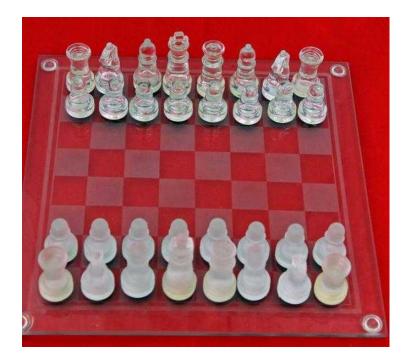

## Glass Chess Set (8.50 GBP)

Location South East, Berkshire https://www.freeadsz.co.uk/x-328965-z

This is a beautiful Glass Chess Set, including the board which has never been used. The pieces are presented as clear and frosted glass. The box is not perfect but acceptable and protects the board and pieces well. The glass Board is 7.5 inches square and the King is 1 3/4 inches.