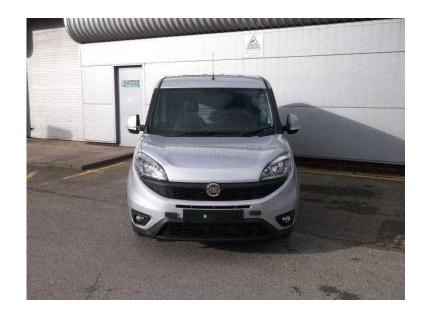

## Fiat Doblo Cargo 2016 (10,795 GBP)

Location **North, Lancashire** https://www.freeadsz.co.uk/x-329082-z

|    | Fiat              | Doblo     | Cargo       | 2016   |
|----|-------------------|-----------|-------------|--------|
|    | https://w<br>82-z | ww.freeac | lsz.co.uk/  | ·-3290 |
|    | Fiat              | Doblo     | Cargo       | 2016   |
|    | https://w<br>82-z | ww.freeac | lsz.co.uk/  | (-3290 |
|    | Fiat              | Doblo     | Cargo       | 2016   |
|    | https://w<br>82-z | ww.freeac | lsz.co.uk/> | (-3290 |
| 調整 | Fiat              | Doblo     | Cargo       | 2016   |
|    | https://w<br>82-z | ww.freeac | lsz.co.uk/> | (-3290 |
|    | Fiat              | Doblo     | Cargo       | 2016   |
|    | https://w<br>82-z | ww.freeac | lsz.co.uk/> | ·-3290 |
|    | Fiat              | Doblo     | Cargo       | 2016   |
|    | https://w<br>82-z | ww.freeac | lsz.co.uk/  | ·-3290 |
|    | Fiat              | Doblo     | Cargo       | 2016   |
|    | https://w<br>82-z | ww.freeac | lsz.co.uk/  | (-3290 |
|    | Fiat              | Doblo     | Cargo       | 2016   |
|    | https://w<br>82-z | ww.freeac | lsz.co.uk/  | (-3290 |
|    | Fiat              | Doblo     | Cargo       | 2016   |
|    | https://w<br>82-z | ww.freeac | lsz.co.uk/> | ·3290  |
|    | Fiat              | Doblo     | Cargo       | 2016   |
|    | https://w<br>82-z | ww.freeac | lsz.co.uk/> | -3290  |