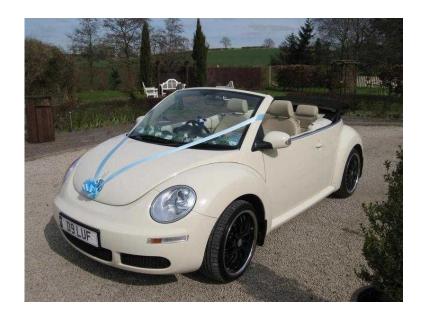

## **VW BEETLE Wedding Car Hire for the East Midlands**

Location East Midlands, Leicestershire https://www.freeadsz.co.uk/x-329086-z

www.leicesterweddingcars.co.uk offers a chauffeur driven VW Beetle convertible for your wedding, civil partnership, same sex wedding, anniversary, school prom or Special Occasion. The car can carry 3 passengers and is a cream colour and complimented with a cream leather interior. It will be supplied with decorative ribbons & bow in a choice of colours and serving champagne to the happy couple on their journey. With an electric power roof it can be used throughout the whole year. We are based in Leicestershire but cover the whole of the East Midlands areas and beyond. Call us with your date, the collection area, ceremony and reception locations, postcodes would be helpful, for the price of car hire based on YOUR specific requirements. We have other cars for you to choose from; Rolls Royce, Jaguar and People Carrier cars. Call Clive on 0116 2390480 0116 23904...(click to reveal full phone number) . View our cars and services on offer at www.leicesterweddingcars.co.uk in more.