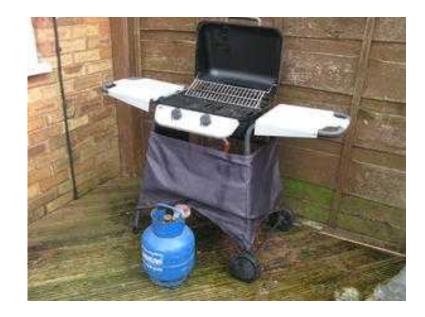

## Portable 2burner gas barbecue (20 GBP)

Location North, Tyne And Wear https://www.freeadsz.co.uk/x-329093-z

good

|                   |                      |                   | <b>7.7</b>           |                   |                      |                   |                      |                           |                      | 1                 |                      |                   | 75.32                | 1                 |                      |                           |                      |                   |                      |
|-------------------|----------------------|-------------------|----------------------|-------------------|----------------------|-------------------|----------------------|---------------------------|----------------------|-------------------|----------------------|-------------------|----------------------|-------------------|----------------------|---------------------------|----------------------|-------------------|----------------------|
| https://www.freea | Portable<br>parbecue | https://www.freea | Portable<br>barbecue | https://www.freea | Portable<br>barbecue | https://www.freea | Portable<br>barbecue | https://www.freea<br>93-z | Portable<br>varbecue | https://www.freea | Portable<br>barbecue | https://www.freea | Portable<br>barbecue | https://www.freea | Portable<br>barbecue | https://www.freea<br>93-z | Portable<br>barbecue | https://www.freea | Portable<br>barbecue |
| -                 | 2burner              | ldsz.co.uk/x-3    | 2burner              | ıdsz.co.uk/x-3    | 2burner              | ıdsz.co.uk/x-32   | 2burner              | ıdsz.co.uk/x-3            | 2burner              | ıdsz.co.uk/x-3    | 2burner              | ıdsz.co.uk/x-3    | 2burner              | ıdsz.co.uk/x-3    | 2burner              | ıdsz.co.uk/x-32           | 2burner              | dsz.co.uk/x-3     | 2burner              |
| 290<br>           | gas                  | 290               | gas                  | 290               | gas                  | 290               | gas                  | 290                       | gas                  | 290               | gas                  | 290               | gas                  | \$290             | gas                  | 290                       | gas                  | 1290              | gas                  |