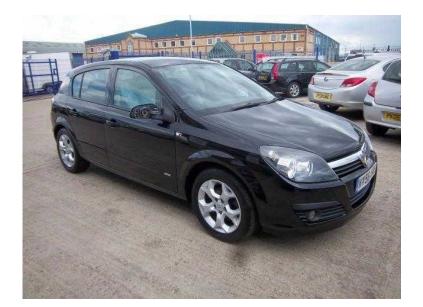

## Vauxhall Astra 2006 (2,295 GBP)

Location East of England, Cambridgeshire https://www.freeadsz.co.uk/x-329098-z

For more info on this vehicle call our showroom on 01733 891250 01733 8912...(click to reveal full phone number), This car has done 74950 miles and has Air Bag Driver, Air Bag Passenger, Air Bag Side - Driver/Passenger, Anti-Lock Brakes, Central Door Locking - Remote, Front Fog Lights, Immobiliser, Power-Assisted Steering, Alloy Wheels - 16in, Mirrors External - Electric Heated/Folding, Side Protection Mouldings, Adjustable Steering Column/Wheel - Rake/Reach, Air-Conditioning, Centre Console, Computer - Driver Information System, Electric Windows - Front, In Car Entertainment - Radio/CD/MP3, Seats Sports - Front, Steering Wheel Leather, Steering Wheel Mounted Controls - Audio, Chassis - Sport, Adjustable Steering Column/Wheel - Rake/Reach, Air Bag Driver, Air Bag Passenger, Air Bag Side - Driver/Passenger, Air-Conditioning, Alloy Wheels - 16in, Anti-Lock Brakes, Central Door Locking - Remote, Centre Console, Chassis - Sport, Computer - Driver Information System, Electric Windows - Front, Front Fog Lights, Immobiliser, In Car Entertainment - Radio/CD/MP3, Mirrors External - Electric Windows - Front, Front Fog Lights, Immobiliser, In Car Entertainment - Radio/CD/MP3, Mirrors External - Electric Heated/Folding, Power-Assisted Steering, Seats Sports - Front, Side Protection Mouldings, Steering Wheel Leather, Steering Wheel Mounted Controls - Audio, Every effort has been made to ensure the accuracy of the above information but errors may occur. Please check with a salesperson.