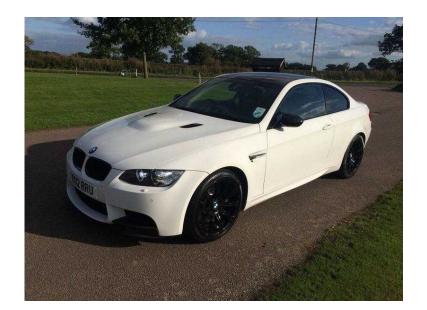

## BMW 3 Series 2012 (12,999 GBP)

East of England, Cambridgeshire https://www.freeadsz.co.uk/x-329101-z

THE CAR HAS NEVER HAD NO PAINT WORK DONE EITHER, SHES TOTALY IMMACULATE, WITH ONLY ONE PREVIOUS OWNER