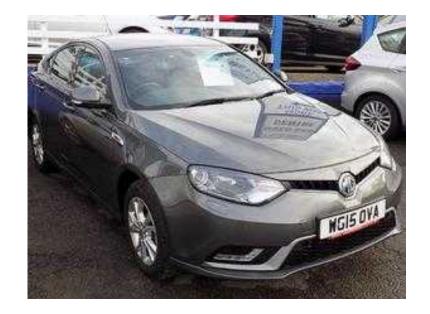

## MG MG6 2015 (7,995 GBP)

Location **East of England, Cambridgeshire** https://www.freeadsz.co.uk/x-329108-z

GREY METALLIC, 15,300 Miles, 17" Alloy Wheels, Air Conditioning, Central Locking, Electric Windows, CD Player, 6 Speed Gearbox, 15,300 MILES ONLY, ONE OWNER, VERY CLEAN, EXCELLENT VALUE@