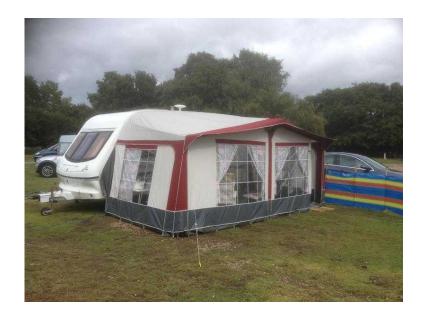

## elddis chiltington 2000 2 berth caravan (1,450 GBP)

Location **South East, West Sussex** https://www.freeadsz.co.uk/x-329122-z

Elddis Chiltington 2 berth caravan year 2000 end bathroom with shower/cassette toilet /wash basin and wardrobe kitchen with sink/hob and large oven three way fridge blown air heating and gas fire heike roof light and extractor fan very comfy and dry no damp laminate floor with carpet in bathroom can come with extras ready to go ideal starter van well worth a look only selling as we are buying a bigger 4 berth caravan call andy on 07411013436 074110134...(click to reveal full phone)