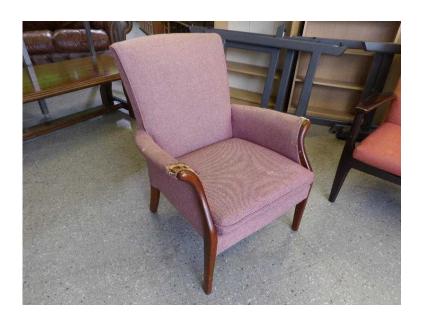

## Parker Knoll PK749 1014 - Chair For Reupholstery Project - Local Delivery Now ONLY

Location South East, West Sussex https://www.freeadsz.co.uk/x-329185-z

Small parker knoll chair for reupholstery project Mesures H80cm, W67cm, D65cm (PC582) (2 Available frames only - £45 each) One in good condition, one has tears in the arms as shown in pictured 4 + 5 £19 Postage is the cost of our local delivery service to a ground floor location. To find out if you are in our area see picture 6 (£19 Local delivery is calculated with a 12 mile radius using postcode BN43 5FD - The £34 delivery area is within a 22 mile radius) SHOP AT THE SHOWROOM 5000 sq ft Showroom OPEN 7 days a week