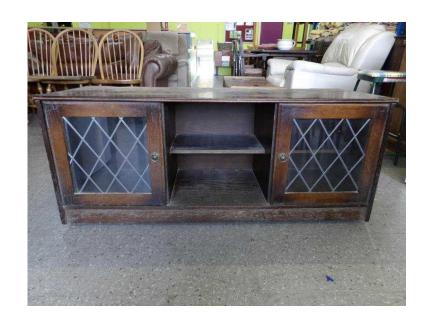

## Low Sideboard TV Stand - Great Shabby Chic Paint Project - Local Delivery Now ONL

Location South East, West Sussex https://www.freeadsz.co.uk/x-329202-z

Low sideboard - this would make a great stand for large Flat Screen TVs Measures H53cm, W133cm, D46.5cm (PC516) £19 Postage is the cost of our local delivery service to a ground floor location. To find out if you are in our area see picture 4 (£19 Local delivery is calculated with a 12 mile radius using postcode BN43 5FD - The £34 delivery area is within a 22 mile radius) SHOP AT THE SHOWROOM 5000 sq ft Showroom OPEN 7 days a week