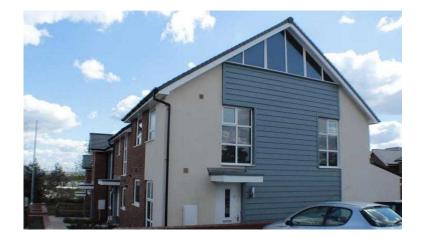

## 3 bed house to rent (1,200 GBP)

Location **South East, Surrey** https://www.freeadsz.co.uk/x-329263-z

A brand new, unfurnished, 3 bed end terrace house.

The ground floor consists of a bright, spacious living / dining room (approx. Dimensions  $4.6 \times 6.8 \text{m}$ ), with enclosed understair storage area, has plenty of natural light from two sun windows and French doors leading up to an enclosed garden (with shed). The modern kitchen ( $2.5 \times 3.7 \text{m}$ ) is fitted with hob and oven with extractor and space for white goods. The kitchen, with a large window for natural light, is big enough to have a table. A toilet and a built in cupboard complete the ground floor. The landing on the first floor leads to three bedrooms and a full

bathroom. The master bedroom (2.6 x 4.2m) also has an en-suite with shower and the second bedroom (2.6 x 3.1m) with a large window and view of the River Thames. A third bedroom (1.9 x 2.7m) and a large storage cupboard complete the first floor. A key feature of this gas centrally heated house is energy efficiency (designed to Code 3) with solar panels on the roof supplying energy onto the grid to reduce electricity bills, a new combi boiler and double glazing and high specification insulation. There is newly laid laminate floors throughout and safety flooring in the kitchen and bathrooms/toilets. Separate bin areas and dedicated off street and visitor parking spaces are included. The property is close to many amenities, parks and schools. The Erith, Belvedere and Abbey Wood rail stations are easily accessible. A bus stop