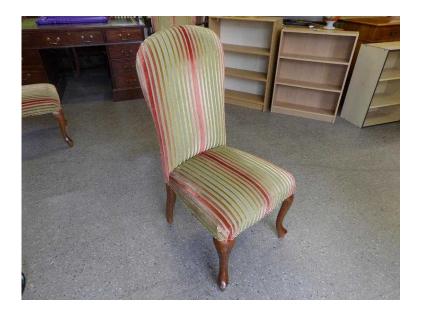

## Lovely shaped bedroom chair gor reupholstery project - Local Delivery Now ONLY 19

Location South East, West Sussex https://www.freeadsz.co.uk/x-329294-z

Bedroom chair for reupholstery project - foam & fillings all apear to good but will need to be re-covered Frame only - £35 (PC593) (Commission our team to reupholster for you (price dependent on requirements) £19 Postage is the cost of our local delivery service to a ground floor location. To find out if you are in our area see picture 2 (£19 Local delivery is calculated with a 12 mile radius using postcode BN43 5FD - The £34 delivery area is within a 22 mile radius) SHOP AT THE SHOWROOM 5000 sq ft Showroom OPEN 7 days a week The Recycled Goods Factory, 44 Chartwell Rd,