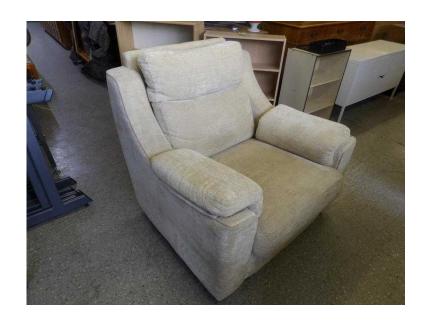

## Beige Comfy Armchair Chair - Local Delivery Now ONLY 19 (15 GBP)

Location South East, West Sussex

https://www.freeadsz.co.uk/x-329295-z

Beige / cream comfy armchair - some light marks but overall in good condition (PC568) £19 Postage is the cost of our local delivery service to a ground floor location. To find out if you are in our area see picture 2 (£19 Local delivery is calculated with a 12 mile radius using postcode BN43 5FD - The £34 delivery area is within a 22 mile radius) SHOP AT THE SHOWROOM 5000 sq ft Showroom OPEN 7 days a week