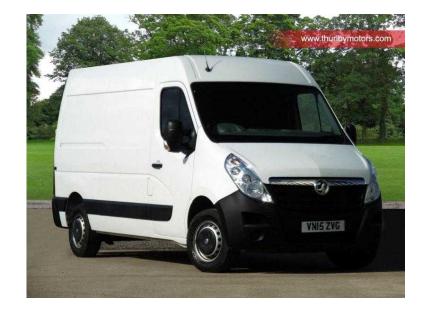

## Vauxhall Movano 2015 (160 GBP)

Location **East Midlands, Lincolnshire** https://www.freeadsz.co.uk/x-329392-z

Air Con, Tow Bar, Tacho, Electric Pack, Very Low Mileage,

| Vauxhall https://www.fre. |        | 100            |        | https://www.fre | Vauxhall | Vauxhall https://www.fre 92-z |        | Vauxhall  https://www.fre  92-z |        | Vauxhall https://www.fre 92-z | Vauxhall  https://www.fre  92-z | Vauxhall https://www.fr 92-z |        | Vauxhall https://www.fr |        | Vauxhall https://www.fr |        |                |        |
|---------------------------|--------|----------------|--------|-----------------|----------|-------------------------------|--------|---------------------------------|--------|-------------------------------|---------------------------------|------------------------------|--------|-------------------------|--------|-------------------------|--------|----------------|--------|
|                           | Movano | eadsz.co.uk/x- | Movano | eadsz.co.uk/x-  | Movano   | eadsz.co.uk/x-                | Movano | eadsz.co.uk/x-                  | Movano | eadsz.co.uk/x-                | Movano                          | eadsz.co.uk/x-               | Movano | eadsz.co.uk/x-          | Movano | eadsz.co.uk/x-          | Movano | eadsz.co.uk/x- | Movano |
| 3293                      | 2015   | -3293          | 2015   | .3293           | 2015     | -3293                         | 2015   | .3293                           | 2015   | -3293                         | 2015                            | -3293                        | 2015   | -3293                   | 2015   | -3293                   | 2015   | .3293          | 2015   |