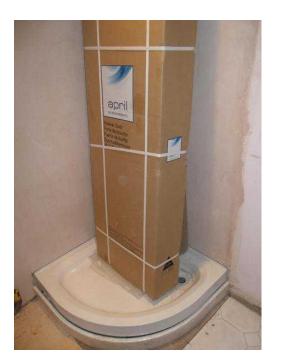

## **Shower enclosure (135 GBP)**

Location South West, Somerset https://www.freeadsz.co.uk/x-329415-z

New boxed April 800mm quadrant shower enclosure. Silver with clear glass complete with 800mm white quadrant resin stone tray 80mm depth. Plus white 95mm riser kit complete with plinth and easy clean waste. Reason for sale change of.