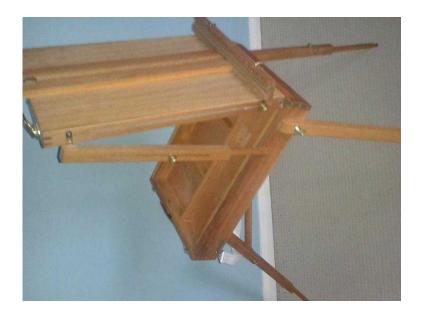

## **Reeves The Sketch Box Easel (65 GBP)**

Location South East, West Sussex https://www.freeadsz.co.uk/x-329429-z

Reeves 'The Sketch Box' Easel folds into a transportable box with shoulder strap and handle. Contains a wooden removable tray to hold equipment in and height of easel is adjustable. The easel accepts canvas up to 80cm high and weighs 6-7kg. Very few, unnoticeable paint markings on body of the easel. Used only a handful of times. RRP of a new Reeves The SketchBox Easel is £123.00;