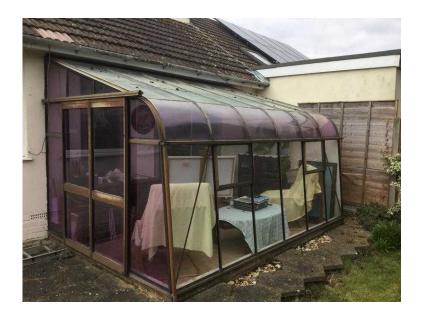

## Lean to greenhouse conservatory made

Location South West, Isle Of Wight https://www.freeadsz.co.uk/x-329518-z

12'long x 8' depth all metal framing . Made by Crittell all in good condition . fitted roof blinds ,pair of sliding doors one end . Will neen to be dismantled and taken away by.