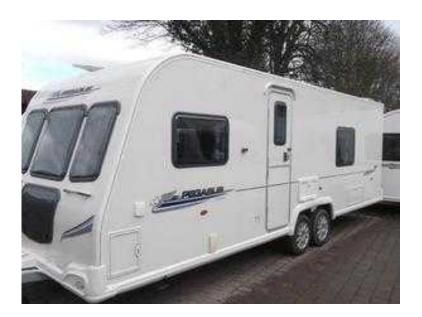

## Bailey Pegasus 2010 (11,495 GBP)

Location South West, Dorset https://www.freeadsz.co.uk/x-329553-z

JUST ARRIVED, Get my custom, no obligation Quote, our price £11,495, Mro Empty 1264 Kg, Mtplm(Full) 1480 Kg, Internal Length 5.61 M, Shipping Length 7.18 M, Berths 4, Our Ref Lb8166, Metric Imperial, Built With Alu-Tech Technology, Grade Iii Insulation, Fully Serviced Upon Sale, Handover Tuition, Free Towsafe Match, Part Exchange Welcome, Finance Arranged, Subject To Status, Terms And Conditions Apply, Hpi Checked, Print