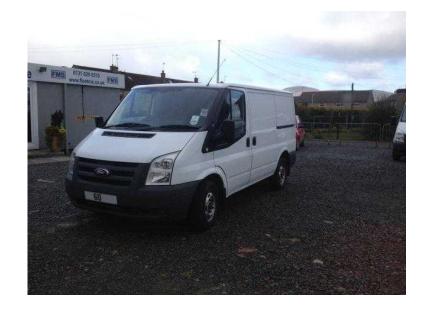

## Ford Transit 2010 (6,650 GBP)

Location Scotland, Nairnshire https://www.freeadsz.co.uk/x-329619-z

Details, Basic Details, Comfort, Convenience, Entertainment, Safety, £6,650 +VAT, Body Type: SWB Van, Dealer Location: Edinburgh, Reg Number: 60, 56,000 Miles, Year Built: 2010, Engine Size: 2.1L, Trans: Manual, Fuel Type: Diesel, Ext color: White, Int color: Grey, Cloth Interior, Drivers Armrest, Dual Passenger Seats, Electric Windows, Interval Wipers, Ply Lined, Power Steering, Side Loader, Tachometer, AM/FM Radio, CD Player, ABS, Alarm, Central Locking, Drivers Airbag, Engine Immobiliser, Headlamp Adjustment, Headrests, Rev Counter.