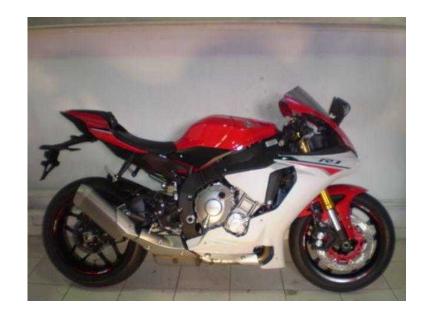

## Yamaha YZF-R1 (14,999 GBP)

Location **Scotland, Midlothian** https://www.freeadsz.co.uk/x-329692-z

YAMAHA YZF-R1 Red/White, 1000 cc, Insurance Group 17 Email enquiry about this YAMAHA OR email click to contact, Recent Arrival, Please call for details of features on this vehicle, £14999, WHAT CAN WE SAY IT'S THE ULTIMATE THE CLOSEST THING THERE IS TO A MOTO GP BIKE SMALL LIGHT BEAUTIFUL AND 200 BHP WITH THE MOST ADVANCED ELECTRONICS OF ANY ROAD BIKE COME AND SEE IT, AND HEAR IT Print-friendly