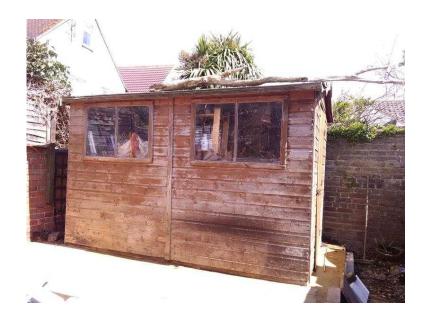

## **Tongue amp Groove Shed 10x6 - Good solid condition (195 GBP)**

Location **South East, West Sussex** https://www.freeadsz.co.uk/x-329699-z

Dismantled now & ready to go, this 10x6 shed is pretty solid, bit of rot in 1 corner of the floor & the roof will need new felt but apart from that is in good condition. Collection only from East.