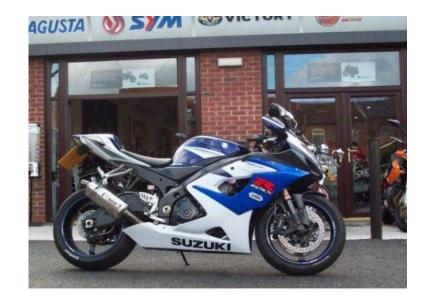

## Suzuki GSXR (4,999 GBP)

Location North, South Wirral https://www.freeadsz.co.uk/x-329890-z

A nice looking bike and with some nice redeeming features. Fitted with yoshimura exhaust, goodridge hoses all round, anti paint chip pvc fairing pads, crash protectors, tail tidy and a datatool series 3 cat 1 alarm/immobiliser, alphadot security, both original keys and fobs, handbook, service book, FSH all stamped up. Comes with seat cowl and standard exhaust also, for more details call MCO on 01942 218181 01942 2181...(click to reveal full phone number) . AlphaDot, Seat Cowl, Crash