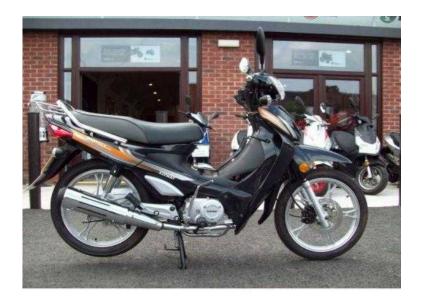

## Keeway Partner 2008 (799 GBP)

Location North, South Wirral https://www.freeadsz.co.uk/x-329892-z

as new Keeway partner, 110cc semi automatic 3 speed gearbox, fitted front and rear rack, good underseat storage, just 7 miles covered from new, save over £300.00 on new price, ideal 1st bike or commuter, £16.00 a year road tax, up to 100 mpg, cut your commuting cost to a fraction of what you might may pay now, clothing packages available from £199.00, CBT