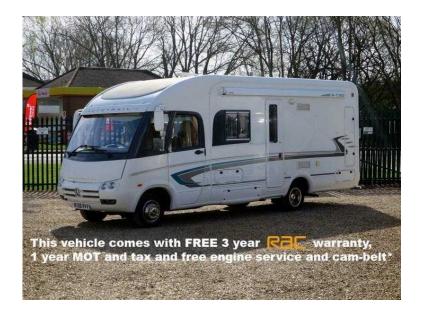

## **Auto-Trail Grande Frontier 2006 (33,995 GBP)**

Location **East Midlands, Leicestershire** https://www.freeadsz.co.uk/x-329896-z

LUXURY 2 BERTH WITH FRONT PULL DOWN DOUBLE BED OVER CAB, SPACIOUS FRONT LOUNGE WITH 2 x SIDE FACING SETTEES. LARGE KITCHEN AREA, FULL OVEN & GRILL, GAS/MAINS HOB WITH EXTRACTOR HOOD, SINK/DRAINER, MICROWAVE, LARGE FREEZER WITH AUTO SWITCH-OVER AND OMNI-VENT CEILING FAN. HUGE END WASH ROOM WITH ELECTRIC FLUSH CASSETTE TOILET, VANITY UNIT AND FULL SEPARATE SHOWER. TRUMA HEATING & HOT WATER SYSTEM. SWIVEL CAB SEATS, RADIO/CD, ELECTRIC WINDOWS/MIRRORS, CAB BLINDS, ELECTRIC ENTRANCE STEP, AWNING, EXTERNAL BBQ POINT, REVERSING CAMERA, CYCLE RACK, FULL WIDTH EXTERNAL LOCKER, EXTERNAL SHOWER POINT, DIGITAL TV AERIAL, SOLAR PANEL, REAR LADDER, CAT 1 ALARM. TWIN REAR WHEELS, GOOD PAYLOAD, IMMACULATE CONDITION, ONLY 24,000!