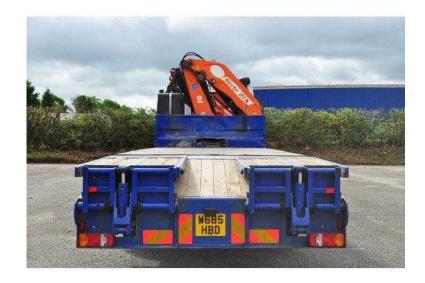

## **DAF CF**

Location **Scotland, Selkirkshire** https://www.freeadsz.co.uk/x-329910-z

Registration: W685HBD, First Registration Date: 15/03/2000, 310BHP, Make: DAF, Model: CF 75.310, Type: Rigid, Body Type: 27ft Cheesewedge, Colour: White, Axle Config: 6x2, Cab Type: Sleeper Cab, Gearbox: Manual, Tacho Type: Analogue, Body Length: 27ft 2?, Body Width: 8FT 2?, Total Length: 38FT, Wheelbase: 5800mm, GVW 26,000 KG, Mileage: 742534Kms, Features / Additional Equipment \*\*\*, Fitted with a PM Serie 215 Crane, 3 Exts, Tool Boxes, Winch, Overhead Storage, CD Player, Sun Roof, Sun Visor, Night Heater CD