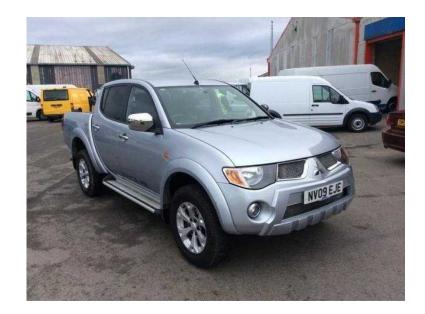

## Mitsubishi L200 2009 (9,800 GBP)

Location Yorkshire and the Humber, West Yorkshire https://www.freeadsz.co.uk/x-329937-z

Stock Detail, Year/Month: 2009/7, Fuel: Diesel, CC: 2500, Color: Silver, Seats: 5, Doors: 4, VAT: To Be Advised, Name: L200, Body Style: Pickup, Drive: 4WD, Transmission: Automatic, Mileage: 83,000, MOT: 12 Months