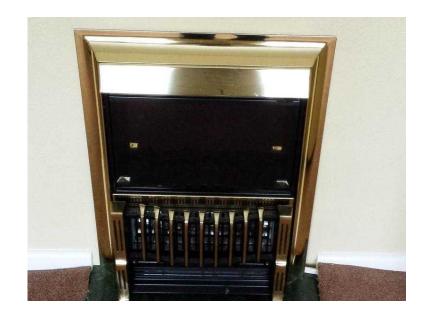

## Freestanding Electric insert flame effect fire (38 GBP)

Location **South East, Surrey** https://www.freeadsz.co.uk/x-329968-z

Brass surround electric flame effect fire with brass fireguard. Electric with 3 heating elements and flame effect behind a smoked glass front. Very good condition, only used for decorative purposes.;