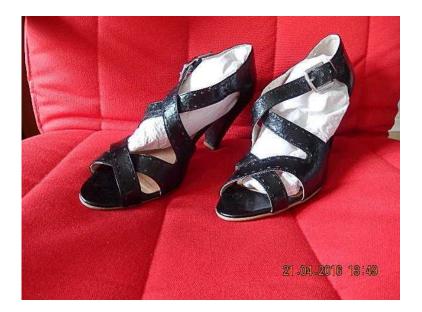

## Ladies Black Strappy Shoes (12 GBP)

Location South West, Hampshire https://www.freeadsz.co.uk/x-330008-z

Pair of Ladies Black Leather 'Strappy' Shoes by Jane Shilton. Size 40. with a 3" heel. Composite Sole ,New and Unworn from a SFPF Home. Collect by M&S ,Whiteley or will post.