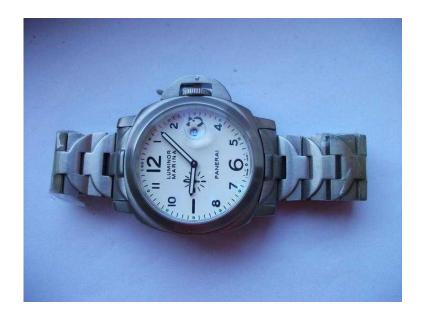

## **Replica Panerai Watch (80 GBP)**

Location South West, Hampshire https://www.freeadsz.co.uk/x-330012-z

Gorgeous mens Replica Panerai Luminor Marina Firenze Watch 45mm diameter Nice HeavySolid S/Steel Case and Bracelet. Automatic Date second sub dial Bracelet has a deployment