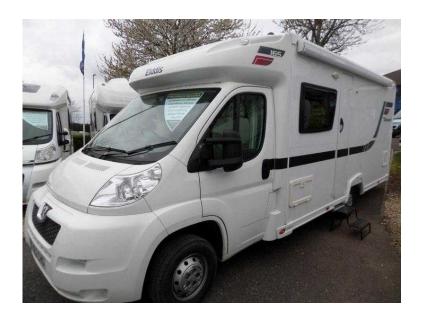

## Elddis Autoquest 2012 (32,995 GBP)

Location South West, Avon https://www.freeadsz.co.uk/x-330036-z

The Autoquest 165 has a sumptuous fixed bed and super-spacious lounge which makes up to a further double bed. Autoquest has stylish curved locker doors, all with positive locking. The kitchen has all the home comforts you could need and the rear bathroom is a really food size. All in all this is a perfect family motorhome or a sumptuous 4 berth motorhome.

CD Player, 4 Berth, Blinds, Awning, Rear Belts, Swivel Front Seats, 3-Burner Hob, Oven, Grill, Double Bed, Shower, Hand Basin, Rear Washroom, Curtains, Reversing camera, Blown Air Heating, End Bedroom, Fixed Bed, Loose Fit Carpets, Mid Side Kitchen, Front Lounge/Dinette, 4 Seat Belts in Total, 1 Bench Dinette, 1 Side Facing