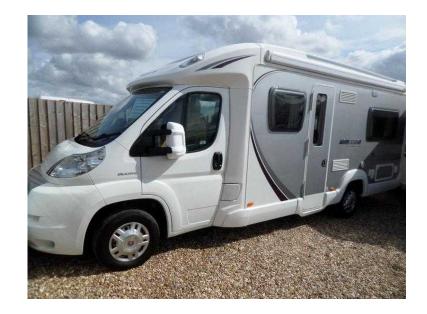

## Swift Bolero 680 FB 2007

Location **South West, Avon** https://www.freeadsz.co.uk/x-330040-z

The Bolero 680 FB from Swift is a industry favourite due to it's convenient fixed rear bed whilst still maintaining a large lounge up front. You also benefit from a decent sized corner washroom and I-shaped kitchen with a motorhome just over the 7 metre mark.