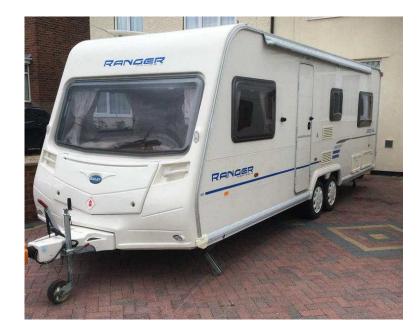

## **BAILEY RANGER 620 TOURING CARAVAN 6 BERTH (3,800 GBP)**

Location West Midlands, Worcestershire https://www.freeadsz.co.uk/x-330081-z

FIXED BED CARAVAN BAILEY RANGER 620-6 BERTH LENGTH: 26 FT TOTAL WEIGHT: 1566KG FULLY LADEN YEAR: 2009 THIS CARAVAN HAS A FIXED DOUBLE BED AT THE REAR, SIDE DINETTE THAT CONVERTS INTO BUNK BEDS, THEN THE FRONT SEATING AREA CONVERTS INTO ANOTHER DOUBLE BED. THERE IS A CASETTE TOILET WITH LOO AND SHOWER NEW CARPET HAS BEEN FITTED UPHOLSTERY IS VERY GOOD THROUGHOUT 3-WAY FRIDGE IN KITCHEN AS WELL AS A FULL COOKER BLOW AIR HEATING EXTERIOR IS VERY GOOD, THERE IS ALSO A PULL OUT AWNING FITTED TO THE SIDE. FLYBLINDS AND