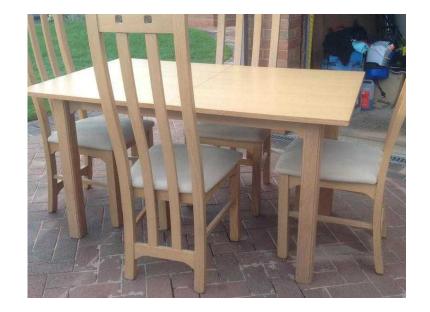

## Wooden table and 4 chairs (75 GBP)

Location **West Midlands, Warwickshire** https://www.freeadsz.co.uk/x-330115-z

Light wooden table it is extendable: When fully extended it measures 180cm, not extended 140cm, the width is 90 cm, it is in good condition. Chairs are beige fabric, which do need a clean but are good quality and solid.