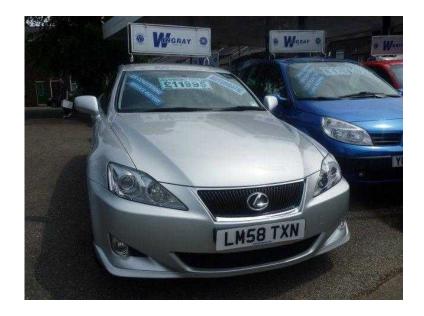

## **Lexus IS 2008 (11,995 GBP)**

Location Wales, Clwyd https://www.freeadsz.co.uk/x-330137-z

ABS, 3x3 point rear seat belts, Adjustable seats, Steering wheel reach adjustment, Air Conditioning, Alarm, Alloy Wheels, Audio remote control, Body coloured bumpers, Radio/CD Multichanger, Climate Control, Cloth seat trim, Cruise control, Driver airbag, Electric door mirrors, Front armrest, Front electric windows, Front fog lights, Front head restraints, Full Service History, Headlight washers, Heated door mirrors, Heated front seat, Height adjustable drivers seat, Immobiliser, Isofix child seat anchor points, Locking wheel nuts, Metallic paintwork, PAS, Passenger airbag, Rear armrest, Rear electric windows, Rear headrests, Remote central locking, Steering wheel rake adjustment, Traction control, Trip computer, Side