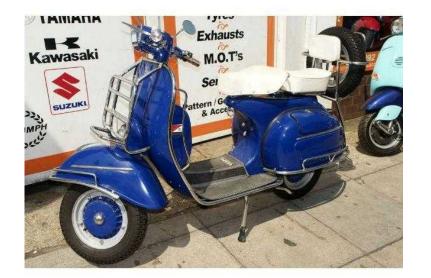

## Vespa 150 1968 (3,495 GBP)

Location South East, West Sussex https://www.freeadsz.co.uk/x-330190-z

Scooter, 38 miles, BLUE, This Vespa 150 Super has only 38 miles and has been in a private collection for a number of years. Will have a service and a new MOTuk .Mainland delivery from 99.For any further information or to view out of office hours please call Trevor on 02392 290695 02392 2906...(click to reveal full phone number), 1 owner, Garaged, EXCELLENT.