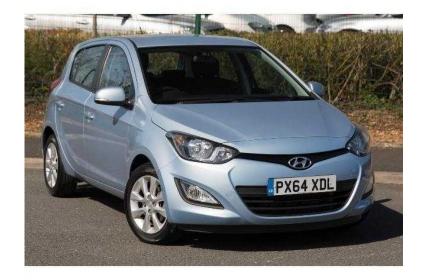

## Hyundai i20 2014 (7,495 GBP)

Location North, Cumbria https://www.freeadsz.co.uk/x-330229-z

15In Alloy Wheels, Air Conditioning, Anti-Lock Brakes, Bluetooth Interface Telephone Equipment, Body Coloured Bumpers, Centre Rear Seat Belt, Cloth interior, Cup Holder, Driver Passenger And Front Side Air Bags, Driver Seat Height Adjustment, Electric Heated/Folding Door Mirrors, Electronic Brake Force Distribution, Electronic Stability Programme, Front Fog Lights, Front/Rear Electric Windows, Front/Rear Head Restraints, Gear Knob Leather, Immobiliser, Power-Assisted Steering, Radio/CD/MP3, Rake/Reach Adjustable Steering Column/Wheel, Rear Seat - ISOFIX Anchorage Point, Remote Central Door Locking, Seats Split Rear, Six Speakers, Space Saver Spare Wheel, Steering Wheel Leather, Trip