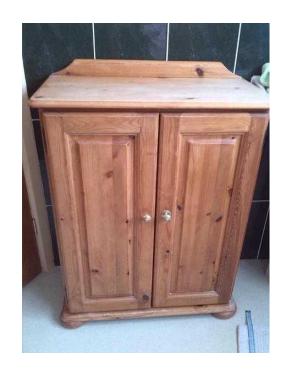

## Large Pine 2 door cupboard (20 GBP)

North, Merseyside Location https://www.freeadsz.co.uk/x-330257-z

Large pine 2 door cupboard with 2 shelves suitable for any room - very roomy H 84cm W 67cm D 32cm buyer collects £20