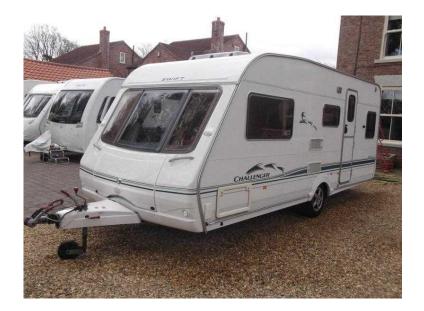

## Swift Challenger 2004 (6,995 GBP)

Yorkshire and the Humber, Cleveland https://www.freeadsz.co.uk/x-330285-z

SWIFT CHALLENGER 490 / 5 berth - traditional family layout featuring a double dinette at the rear with a retractable single bunk above - central nearside kitchen - offside washroom with toilet, shower enclosure and vanity unit - offside central wardrobes - 2 x 6' singles / double at the front - a really super example of this ever popular family model which boasts all the usual refinements - comes complete with a full awning and would make an ideal starter!