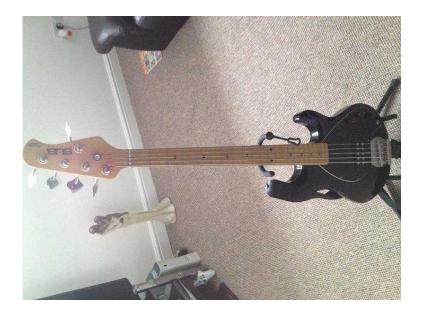

## Sterling by Music Man Sub Ray 5 String Bass Guitar (Includes gig bag and guitar stan

Location South West, Devon https://www.freeadsz.co.uk/x-330336-z

Sterling by Music Man Sub Ray 5 String Bass Guitar, in black with maple neck and fret-board, includes gigbag! In great condition, only selling as I don't need or use it. Includes gig bag and guitar stand. Collection only. Need a quick sale! &pound