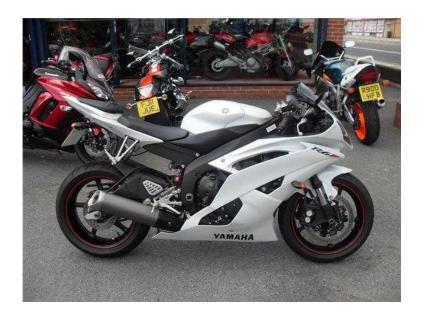

## Yamaha R6 2012 (7,599 GBP)

Location Yorkshire and the Humber, South Humberside https://www.freeadsz.co.uk/x-330348-z

2012 12 reg YAMAHA R6, White, FULL SERVICE HISTORY, EXCELLENT CONDITION, COMPLETELY STANDARD, 1 owner, FANTASTIC MACHINE, STUNNING LOOKING, PART EXCHANGE WELCOME, FINANCE AND DELIVERY CAN BE ARRANGED, PLEASE RING FOR FULL DETAILS, WE WANT YOUR MOTORCYCLES, SCOOTERS AND MOPEDS, TOP PRICES PAID. CALL ROB OR CHRIS ON 01472 268714 01472 2687...(click to reveal full phone number), £7,599 p/x welcome, £ 7599