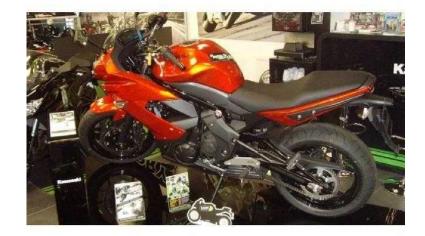

## Kawasaki ER-6 2011 (5,425 GBP)

Location **South East, Oxfordshire** https://www.freeadsz.co.uk/x-330510-z

650cc, Manual 6 speed, Metallic Orange. GREAT ALL ROUND BIKE FOR ANY ABILITY OF RIDER. Six Speed Gearbox, END OF SEASON SALE.