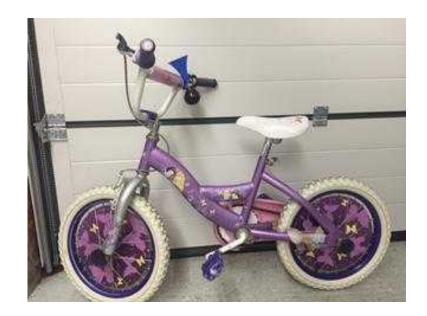

## Purple princess bicyle 12 in (15 GBP)

Location **South East, Middlesex** https://www.freeadsz.co.uk/x-330625-z

Good condition, suitable for age 5-9.;

|     | Purple princess bicyle 12 in              |
|-----|-------------------------------------------|
|     | https://www.freeadsz.co.uk/x-3306<br>25-z |
| 温料を | Purple princess bicyle 12 in              |
|     | https://www.freeadsz.co.uk/x-3306<br>25-z |
|     | Purple princess bicyle 12 in              |
|     | https://www.freeadsz.co.uk/x-3306<br>25-z |
|     | Purple princess bicyle 12 in              |
|     | https://www.freeadsz.co.uk/x-3306<br>25-z |
|     | Purple princess bicyle 12 in              |
|     | https://www.freeadsz.co.uk/x-3306<br>25-z |
|     | Purple princess bicyle 12 in              |
|     | https://www.freeadsz.co.uk/x-3306<br>25-z |
|     | Purple princess bicyle 12 in              |
|     | https://www.freeadsz.co.uk/x-3306<br>25-z |
|     | Purple princess bicyle 12 in              |
|     | https://www.freeadsz.co.uk/x-3306<br>25-z |
|     | Purple princess bicyle 12 in              |
| 影響  | https://www.freeadsz.co.uk/x-3306<br>25-z |
|     | Purple princess bicyle 12 in              |
|     | https://www.freeadsz.co.uk/x-3306<br>25-z |